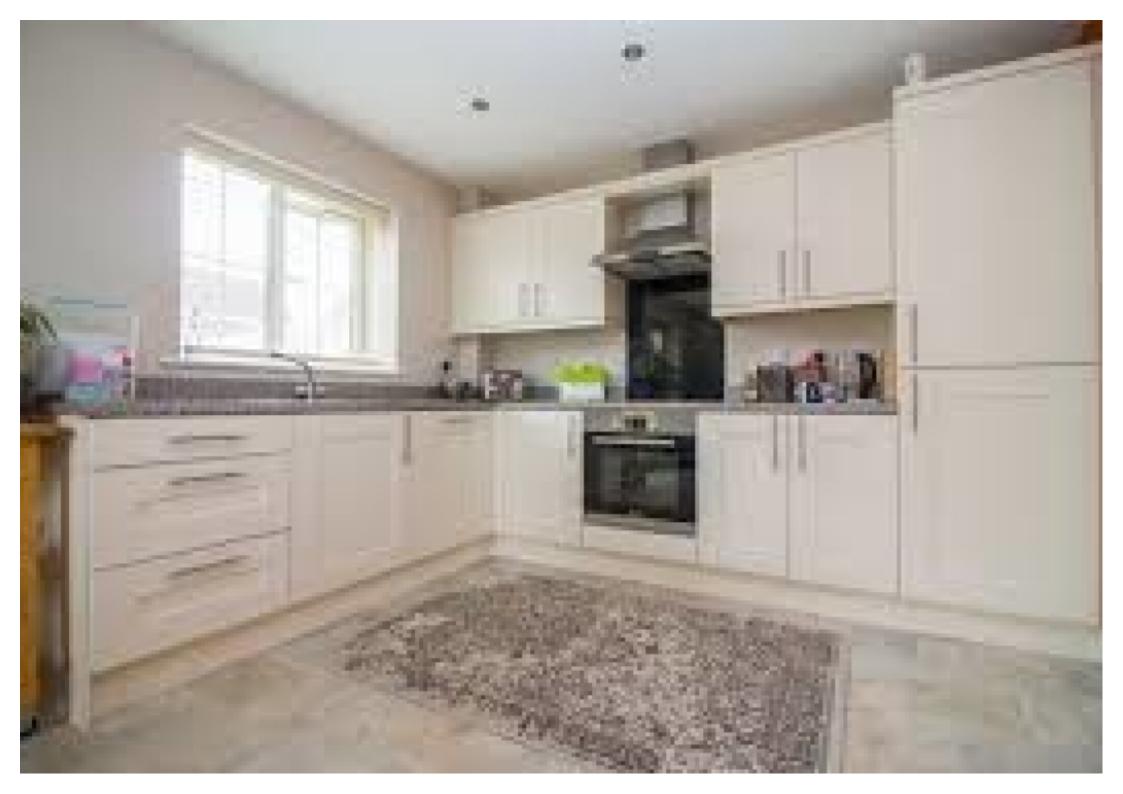

### **Main Particulars**

Modern fitted kitchen / diner with plenty of space for a dining table. Windows to side and front as well as patio doors to rear garden. Kitchen has a 1 ½ bowl sink, Bosch electric oven and Induction hob with extractor hood over. Built in Fridge freezer and dishwasher. Good range of wall and base units.