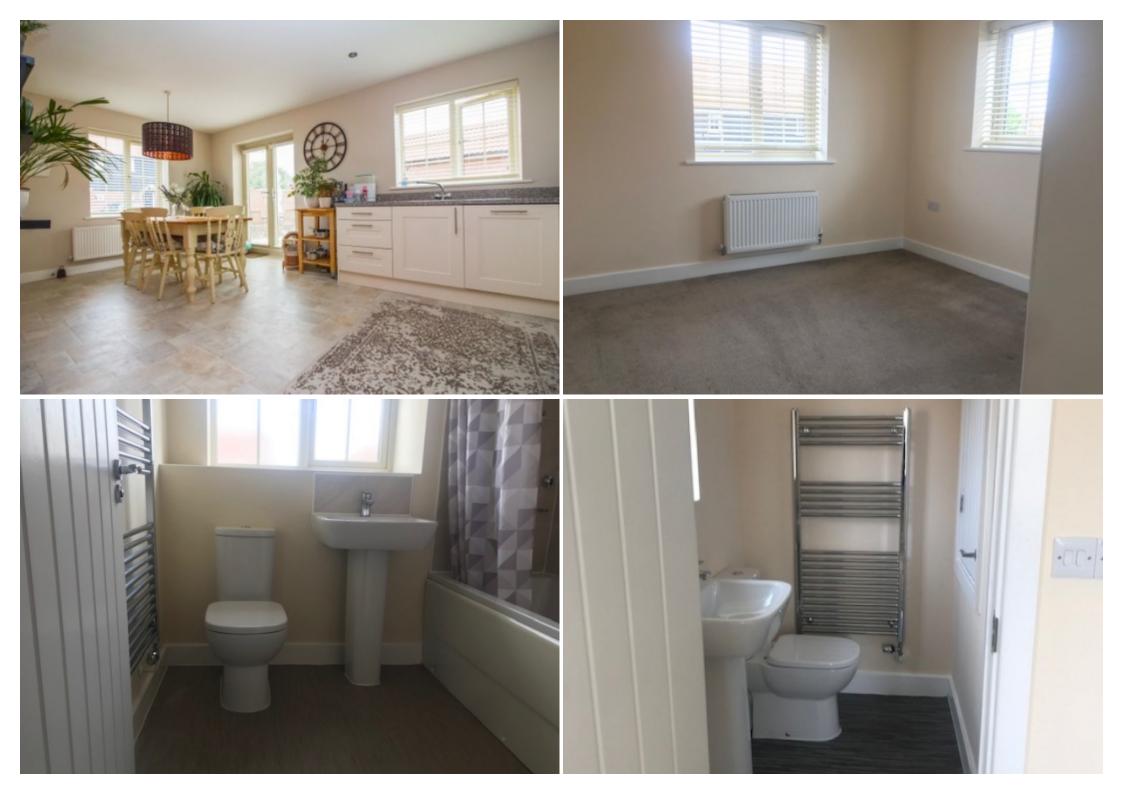

Utility room with space for washing machine and tumble drier with sink.

Good sized lounge with windows to front and sides. Well equipped sockets and wiring for modern media system.

Cloakroom with sink and WC.

Good sized landing with large storage cupboard, giving access to loft (with light), all 3 bedrooms and the family bathroom.

Master bedroom, good size with built in wardrobes, windows to front and side, TV point.

En-suite bathroom with shower cubicle, wash basin and WC. Large storage cupboard.

Bedroom 2 Built in wardrobes, windows to front and side. TV Point

Bedroom 3 – good size for a 3<sup>rd</sup> bedroom with window to side and TV point.

Family bathroom with bath, shower over bath, basin, WC and ladder type heated towel rail. Large tiled window shelf.

Outside there is a walled rear garden (on 3 sides), fence on the 4<sup>th</sup> side, mainly laid to lawn with a patio and gravel area.