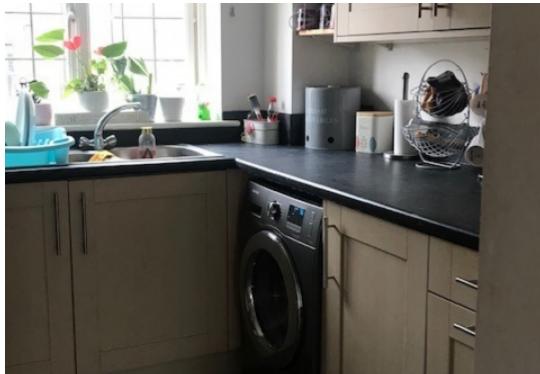

Spacious lounge diner with windows at both ends and laminate wood flooring. Useful storage cupboard under stairs.

Modern fitted kitchen with built in electric oven and gas hob with extractor hood over. Window to front.