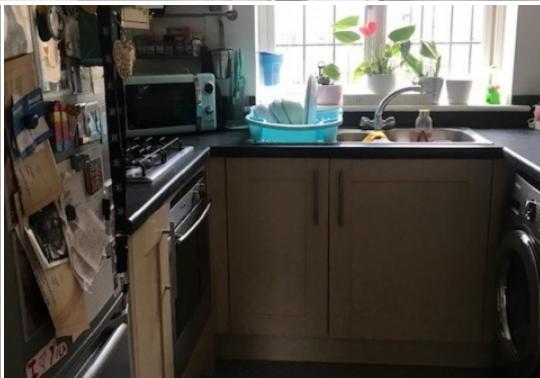

Spacious lounge diner with windows at both ends and laminate wood flooring. Useful storage cupboard under stairs.

Modern fitted kitchen with built in electric oven and gas hob with extractor hood over. Window to front.