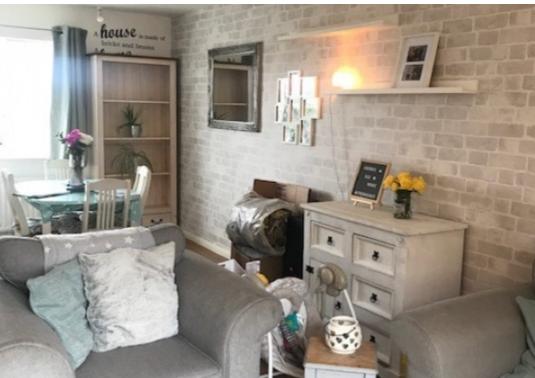

Spacious lounge diner with windows at both ends and laminate wood flooring. Useful storage cupboard under stairs.

Modern fitted kitchen with built in electric oven and gas hob with extractor hood over. Window to front.