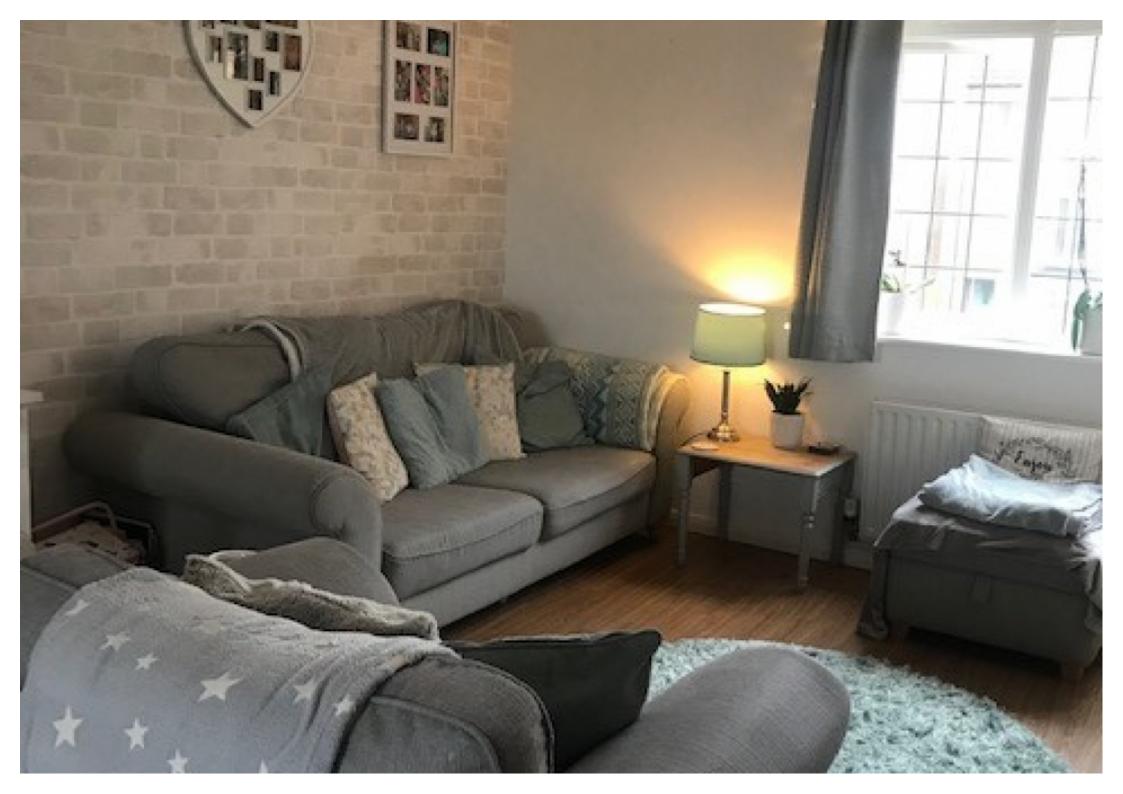

Spacious lounge diner with windows at both ends and laminate wood flooring. Useful storage cupboard under stairs.

Modern fitted kitchen with built in electric oven and gas hob with extractor hood over. Window to front.