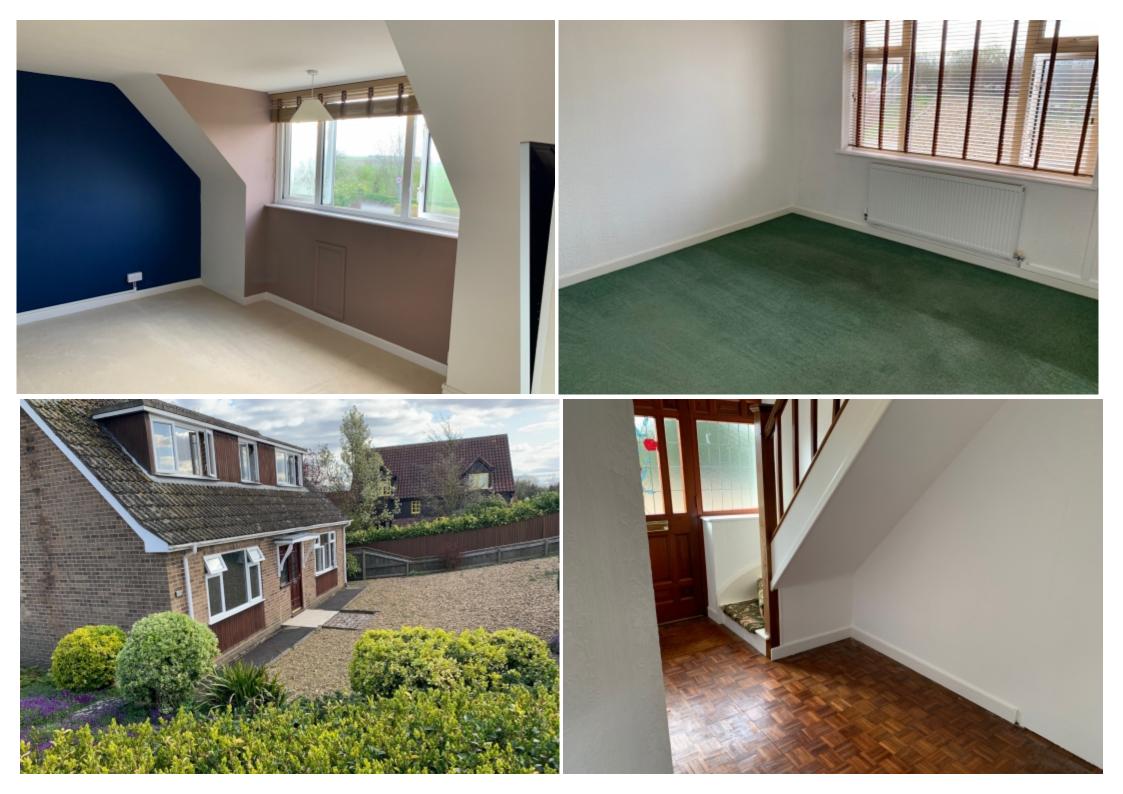

### **Property Description**

SORRY NOW LET Spacious 3 bedroom detached house (Chalet Bungalow) Overlooking open fields. Off road parking, front and side gardens.

#### SORRY NOW LET

Spacious 3 bedroom detached house (Chalet Bungalow)

Overlooking open fields. Off road parking, front and side gardens.

Large lounge. Modern bathroom. 3 double bedrooms. Galleried landing.

#### **Bathroom**

With modern 3-piece suite in white. Consisting of low level WC, vanity basin unit and bath with shower over and hinged glass screen.

Spacious hallway withy parquet type flooring

**Galleried landing** 