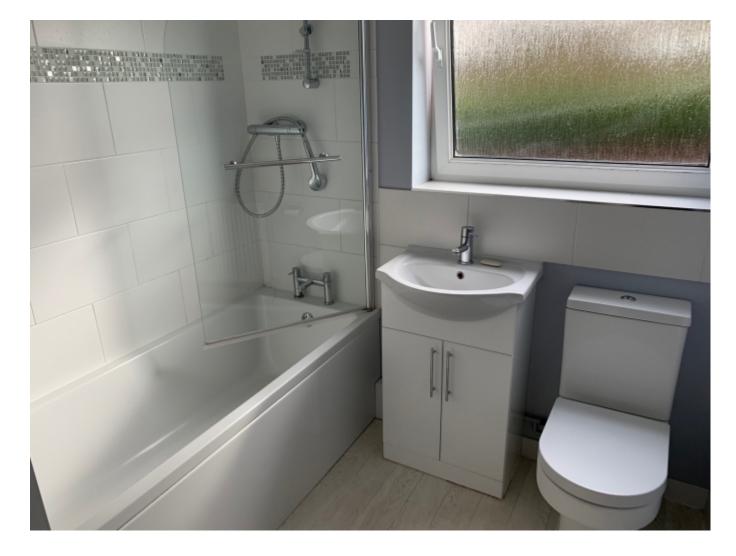

#### **Bathroom**

With modern 3-piece suite in white. Consisting of low level WC, vanity basin unit and bath with shower over and hinged glass screen.

Spacious hallway withy parquet type flooring

**Galleried landing** 