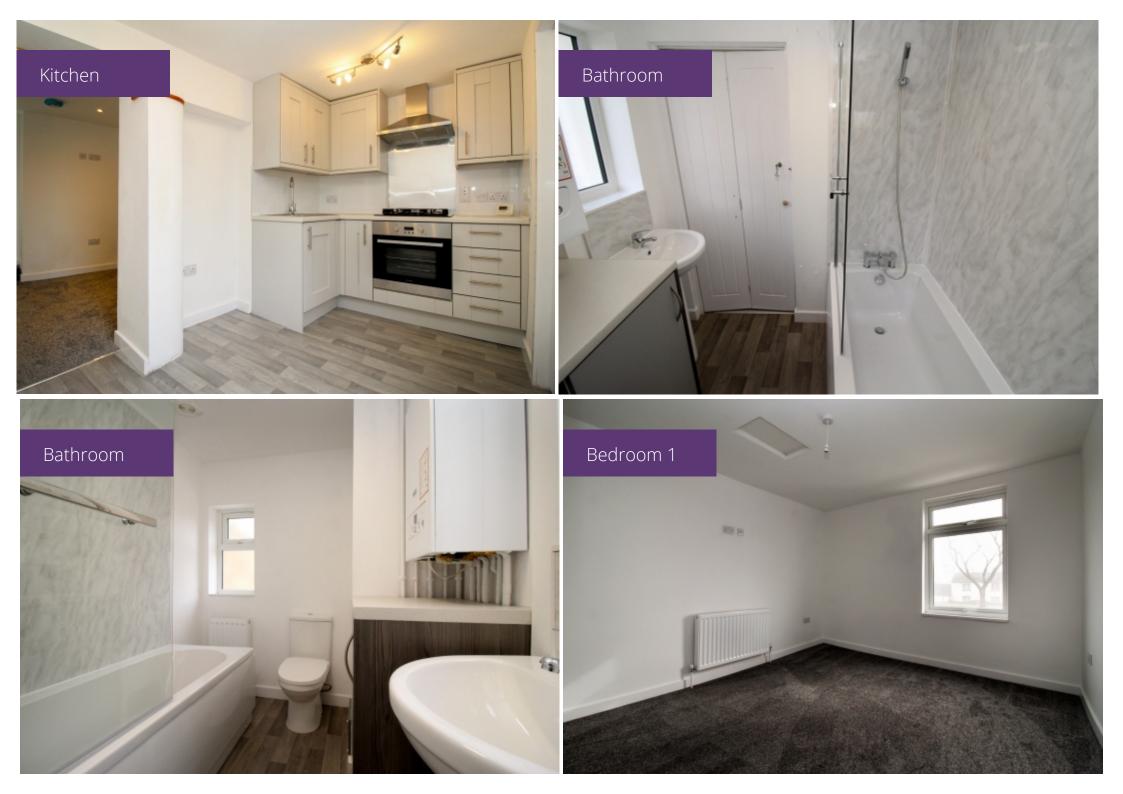

This home briefly comprises a front lounge leading to the dining room which benefits from a hidden utility area opening to the brand new fitted kitchen which in turn has a door to the bathroom which has bath and shower over with glass screen. Stairs lead to the first floor where there are are 2 double bedrooms. There is free parking right outside the property and a large rear garden which is intended to be landscaped soon.

List of renovation work carried out in 2021

New Kitchen with cooker and hob New Bathroom Fully Re-wired throughout with consumer unit New central heating and boiler Newly plastered throughout New flooring including lino and carpets New windows New flat roof to the rear

#### Living Room (12'1" x 10'6" max)

Dining Area (8'7" x 10'5" max)

Kitchen (7'3" x 10'9" max)

Bathroom (6'9" x 6'2" max)

Bedroom One (13'8" x 10'8" max)

Bedroom Two (10'2" x 10'8" max)