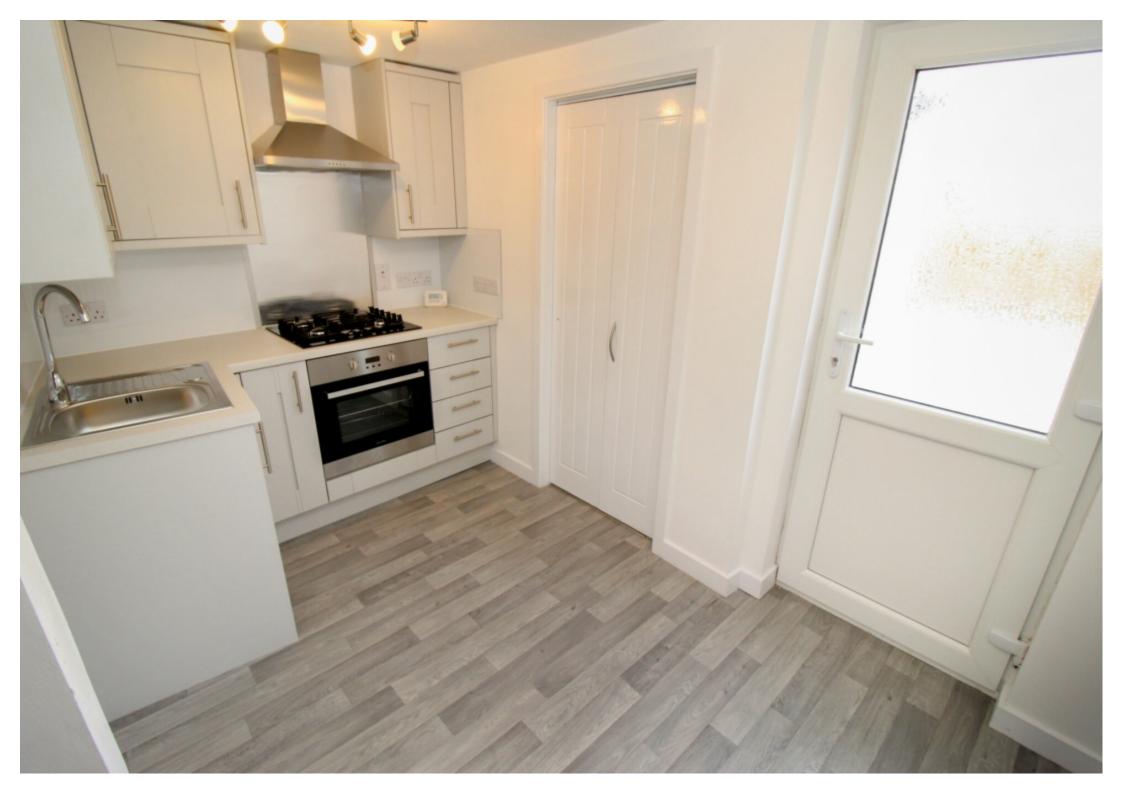

This home briefly comprises a front lounge leading to the dining room which benefits from a hidden utility area opening to the brand new fitted kitchen which in turn has a door to the bathroom which has bath and shower over with glass screen. Stairs lead to the first floor where there are are 2 double bedrooms. There is free parking right outside the property and a large rear garden which is intended to be landscaped soon.

List of renovation work carried out in 2021

New Kitchen with cooker and hob New Bathroom Fully Re-wired throughout with consumer unit New central heating and boiler Newly plastered throughout New flooring including lino and carpets New windows New flat roof to the rear